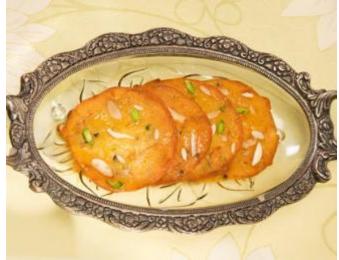

#### Rasmalai -

Rasmalai is a famous dessert that was originated in Bengal and then became popular in other parts of the country. Ras means juicy and malai means milk cream. Rasmali is white, cream or yellow balls of cottage cheese soaked in Rabri or clotted cream, garnished with dry fruits and has cardamom for flavouring.