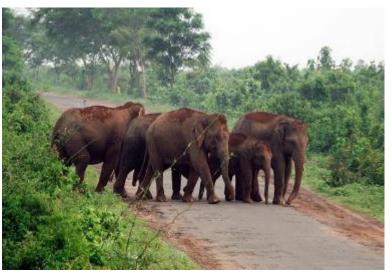

#### Day 03:

- Early breakfast at the hotel.
- Check out of the hotel
- Transfer to the airport.
- Departures

Chandaka Dampara Sanctuary

Chandaka Dampara Sanctuary