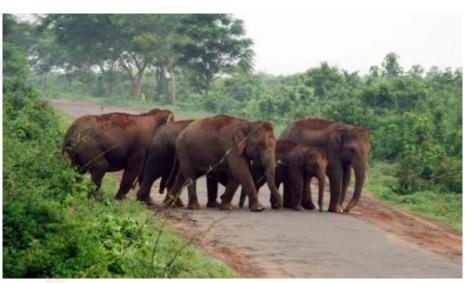

#### Day 03:

- Early breakfast at the hotel.
- Check out of the hotel
- Transfer to the airport.
- Departures

Chandaka Dampara Sanctuary

Chandaka Dampara Sanctuary