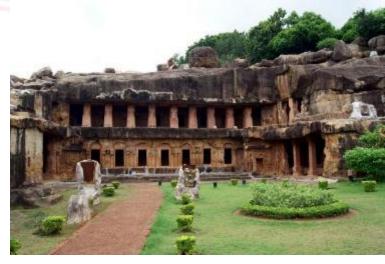

enthralling pit stop for a day or two as you take in the old city's holy centre around the ceremonial tank called Bindu Sagar. Here once stood thousands of medieval stone temples; now around 50 remain
- Although the modern city of Bhubaneswar was formally established only in 1948, the history of the areas in and around the present-day city can be traced to the 3rd century BCE and earlier. It is a confluence of Hindu, Buddhist and Jain heritage boasting of some of the finest Kalingan temples.
- Odisha (formerly Orissa), an eastern Indian state on the Bay of Bengal, is known for its tribal cultures and its many ancient Hindu temples
- November to February as the best time to visit Odisha





# ATTRACTIONS



Lingaraj temple



Ram Mandir



Museum of Arts and Artifacts



Nandankanan zoo



Udaygiri jain caves



Chandaka-dampara sanctuary

TRIP NAVIGATOR

### CUISINES

#### Chhena Jalebi -

Chhena Jalebi is a popular dish that has its origins in coastal areas of Orissa. Chhena Jalebi in Bhubaneswar is made from fresh cottage cheese, which is properly kneaded, and then, small pretzels are made from it. Then these pretzels are deep fried in coconut oil and soaked in sugar syrup for several hours. Chhena Jalebi is served either chilled or hot.



#### Malpua –

Malpua is an Indian version of pancakes that is very popular in Bhubaneswar and nearby areas. Malpua is made from sweetened wheat flour batter, and then deep fried and served hot. Malpua is also offered as a main ingredient in prashad to Lord Jagannath at Puri in Orissa.





#### Murg Saagwala -

Murg saagwala is a di