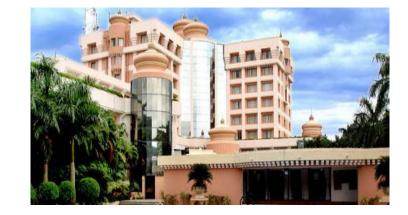

### Swosti Premium Hotel - 3\*

- Located in the temple city of Bhubaneswar, the hotel is a star property.
- No of Rooms: 147
- Distance from Airport:- 7 kms. (Approx 15mins.)
- Banquet Details:-

| Venue          | Area sq.ft. | Theatre | Class Room | U-Shape | Reception |
|----------------|-------------|---------|------------|---------|-----------|
| Chanakya       | 7080        | 1000    | 1000       | 250     | 600       |
| Suraj Mahal    | 1104        | 70      | 60         | 40      | 250       |
| Deep Mahal     | 1104        | 70      | 60         | 40      | 250       |
| Rang Mahal     | 646         | 40      | 30         | 21      | 10        |
| Leisure Center | -           | 120     | 75         | 55      | 400       |
| Bowling Alley  | -           | 250     | 150        | 100     | 500       |
| Chand Mahal    | 513         | 30      | 20         | 15      | 20        |
| Birbal         | -           | 180     | -          | 80      | -         |