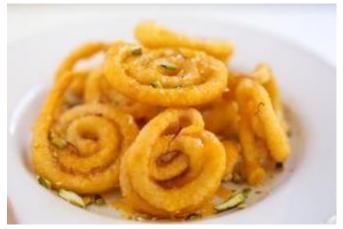

#### Chhena Jalebi -

Chhena Jalebi is a popular dish that has its origins in coastal areas of Orissa. Chhena Jalebi in Bhubaneswar is made from fresh cottage cheese, which is properly kneaded, and then, small pretzels are made from it. Then these pretzels are deep fried in coconut oil and soaked in sugar syrup for several hours. Chhena Jalebi is served either chilled or hot.