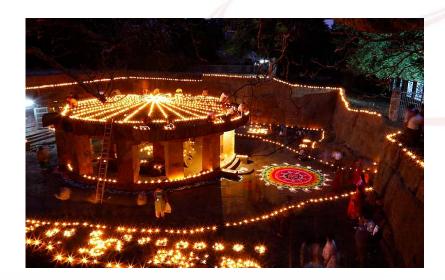

### Shaniwar Wada

- This palace was built by the successors of Shivaji, the Peshwas in 1736. A massive fire destroyed the building in 1827.
- This palace is situated in the heart of the city next to Deccan Gymkhana, Shivajinagar, and Laxmi Road.
- It has become the symbol of Pune culture.
- There is an impressive 'Light & Sound Show' in three languages (Marathi, Hindi and English) every evening at the wada. It details the history of the Maratha empire and the significance of the Shaniwar wada in that history.