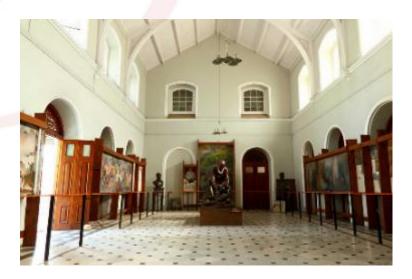

## Aga Khan Palace

- A gracious building having Italian arches, salons, suites and spacious lawns.
- The place is a historical landmark.
- Must see is a photographic exhibition, paintings and very rare B&W photos of various epochs in the freedom movement.
- You can visit Samadhi of Kasturba Gandhi which is in the backyard.