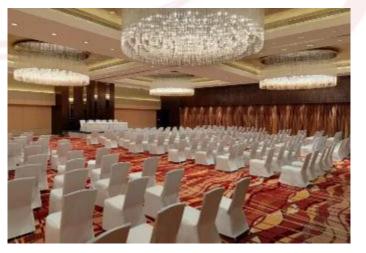

## Hyatt Regency Pune

- Hyatt Regency Pune, Located just 3 kms from the international airport, offers the quintessential location for both business and leisure travelers.
- Enjoy the serene beauty of Pune with great outdoor dining venues, lush green surroundings, vitality pool and a host of rejuvenating recreational facilities.
- No. of rooms : 222

| Room Name                      | Room Dimensions<br>Length x Width x Height | Room Size<br>Sq. Ft. | Banquet | Reception | Theatre | Classroom | Boardroom | U-Shape | Hollow<br>Square | Cabaret |
|--------------------------------|--------------------------------------------|----------------------|---------|-----------|---------|-----------|-----------|---------|------------------|---------|
| GROUND LEVEL                   |                                            |                      |         |           |         |           |           |         |                  |         |
| Istana 1                       | 36.4' x 72.8' x 19'                        | 2,649.42             | 96      | 200       | 175     | 81        | 85        | 70      | 65               | 88      |
| Istana 2                       | 36.4' x 72.8' x 19'                        | 2,649.42             | 96      | 200       | 175     | 81        | 85        | 70      | 65               | 88      |
| Istana 1 + 2                   | 72.8' x 72.8' x 19'                        | 5,299.84             | 224     | 500       | 300     | 200       | 170       | 140     | 120              | 200     |
| Istana Terrace                 | _                                          | 1,916                | 56      | 80        | 100     | _         | 10        | _       | _                | 12      |
| Maple                          | 27.9' x 17.4' x 8.9'                       | 480                  | 12      | 20        | -       | -         | 10        | 12      | -                | 12      |
| Iris                           | 27.9' x 16.7' x 8.9'                       | 465                  | 12      | 20        | -       | _         | 10        | 12      | -                | 12      |
| Aster                          | 27.9' x 16.7' x 8.9'                       | 465                  | 12      | 20        | _       | =         | 10        | 12      | -                | 12      |
| Rose                           | 27.9' x 16.7' x 8.9'                       | 465                  | 12      | 20        | -       | _         | 10        | 12      | -                | 12      |
| Maple + Iris +<br>Aster + Rose | 27.9' x 67.5' x 19'                        | 1,883.25             | 88      | 100       | 100     | 72        | 50        | 50      | 36               | 88      |