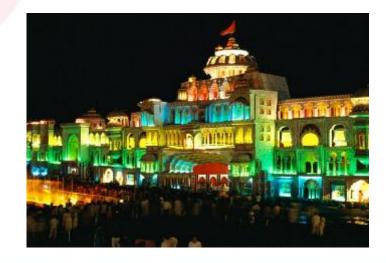

### Shaniwar Wada

- This palace was built by the successors of Shivaji, the Peshwas in 1736. A massive fire destroyed the building in 1827.
- This palace is situated in the heart of the city next to Deccan Gymkhana, Shivajinagar, and Laxmi Road.
- It has become the symbol of Pune culture.
- There is an impressive 'Light & Sound Show' in three languages (Marathi, Hindi and English) every evening at the wada. It details the history of the Maratha empire and the significance of the Shaniwar wada in that history.