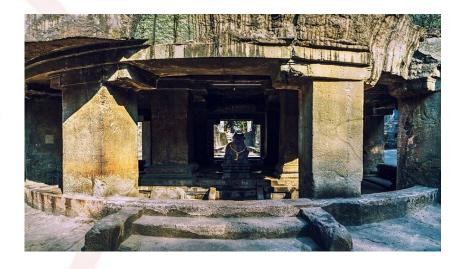

## Pataleshwar Cave Temple

- The Pataleshwar Cave Temple (*also called Panchaleshvara or Bamburde*) is a rock-cut cave temple, carved out in the 8th century in the Rashtrakuta period.
- The temple, made of Basalt rock, is dedicated to the Hindu god Shiva.
- The temple was left incomplete, possibly because of a fault line found at the back of the sanctum sanctorum, which made the further sculpting unsafe, or political upheaval resulting in loss of
- A brass temple bell hangs outside the basalt entryway patronage.