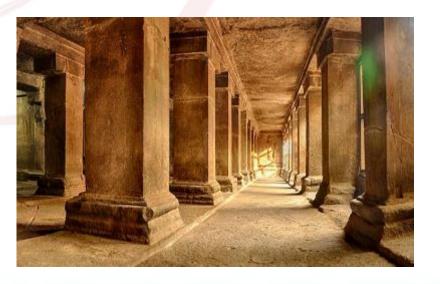

## Pataleshwar Cave Temple

- The Pataleshwar Cave Temple (*also called Panchaleshvara or Bamburde*) is a rock-cut cave temple, carved out in the 8th century in the Rashtrakuta period.
- The temple, made of Basalt rock, is dedicated to the Hindu god Shiva.
- The temple was left incomplete, possibly because of a fault line found at the back of the sanctum sanctorum, which made the further sculpting unsafe, or political upheaval resulting in loss of
- A brass temple bell hangs outside the basalt entryway patronage.