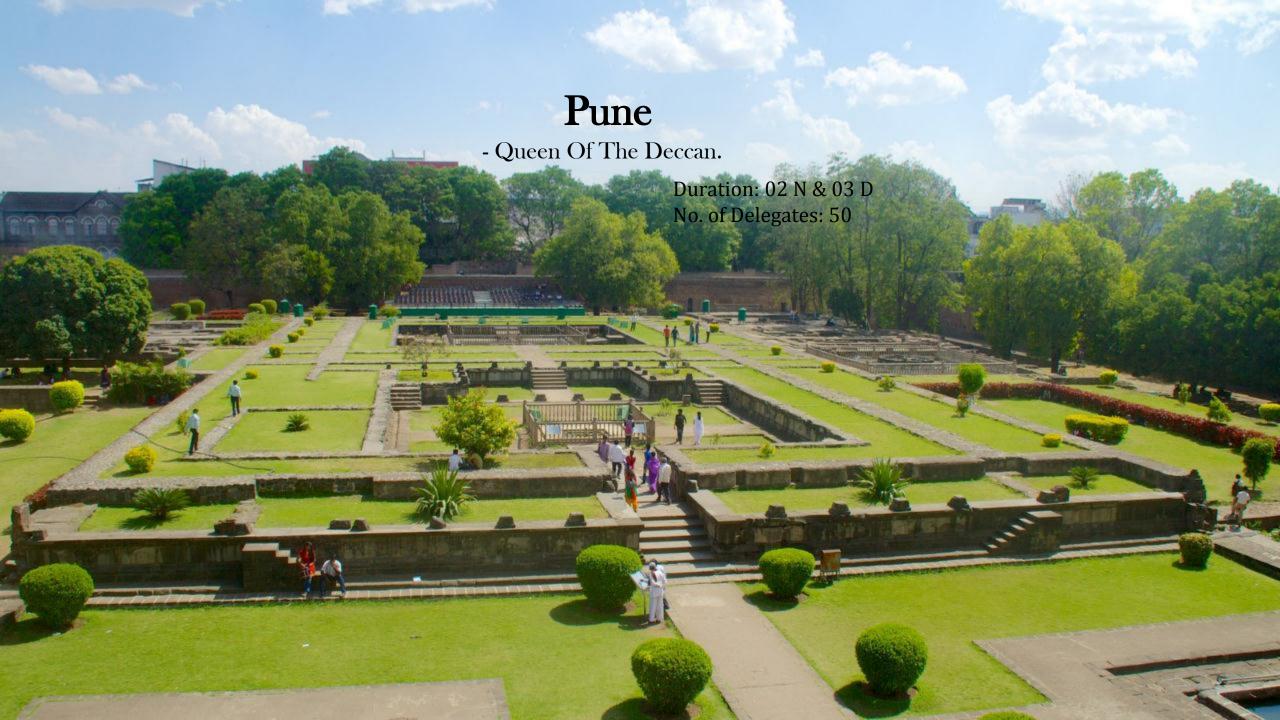

### Overview

- Pune is a sprawling city in the western Indian state of Maharashtra.
- Formerly spelled as Poona is the second largest city in the Indian State after Mumbai.
- The city is considered to be the cultural capital of Maharashtra.
- It was once the base of the Peshwas (Prime Ministers) of the Maratha Empire
- The climate of Pune is quite pleasant. Pune has three distinct seasons: summer, monsoon and winter. Summers are typically hot with maximum temperatures ranging from 35 to 42°C.
- The warmest month in Pune is generally April.