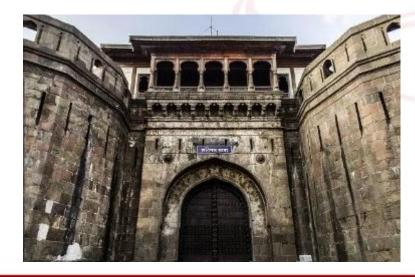

### Shaniwar Wada

- This palace was built by the successors of Shivaji, the Peshwas in 1736. A massive fire destroyed the building in 1827.
- This palace is situated in the heart of the city next to Deccan Gymkhana, Shivajinagar, and Laxmi Road.
- It has become the symbol of Pune culture.
- There is an impressive 'Light & Sound Show' in three languages (Marathi, Hindi and English) every evening at the wada. It details the history of the Maratha empire and the significance of the Shaniwar wada in that history.