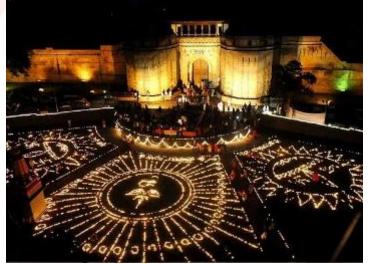

### Shaniwar Wada

- This palace was built by the successors of Shivaji, the Peshwas in 1736. A massive fire destroyed the building in 1827.
- This palace is situated in the heart of the city next to Deccan Gymkhana, Shivajinagar, and Laxmi Road.
- It has become the symbol of Pune culture.
- There is an impressive 'Light & Sound Show' in three languages (Marathi, Hindi and English) every evening at the wada. It details the history of the Maratha empire and the significance of the Shaniwar wada in that history.