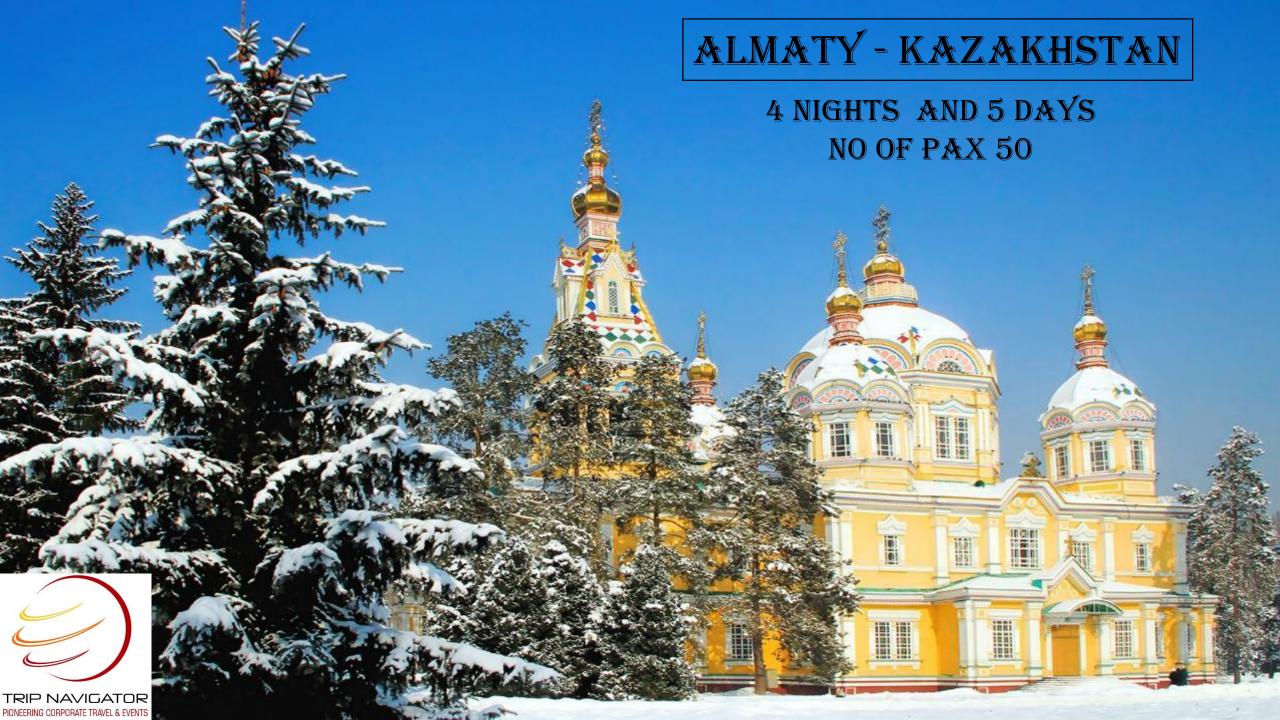

# Overview of Almaty - Kazakhstan

- The former capital and the largest metropolis of Kazakhstan, vibrant Almaty is nestled at the foot of Zailiski Ala-Tau mountain and is often referred to as "the Southern Capital".
- With a backdrop of the snow-capped Zailiysky Alatau, has always been among the more appealing Russian creations in Central Asia.
- Get acquainted with local history and culture, visiting the Central State Museum of Kazakhstan.
- The Almaty is 30 min ahead India.
- Best time to visit : May to December.
- Currency: 1Rs = 5.46 Kazakhstani Tenge (KZT)