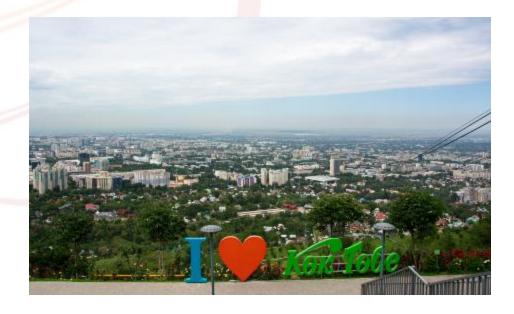

### **KOK TOBE:**

- Kok Tobe is a mountain in Almaty, Kazakhstan's largest city. There is a popular recreation area on top
  of the mountain.
- The mountain's height is 1100 meters above sea level.
- It is worth a visit to Kok Tobe because of its panoramic view of the city from all directions.