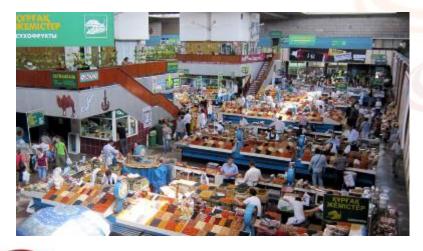

#### ZELYONY BAZAAR

- If you are among these, who don't like to go to a mall and prefer the outdoor market among fresh air and belong to the old-school shopping type, then without wasting any time, head straight towards the Zelyony Bazaar located close to the Paniflov Park in Almaty.
- Also, known as the Green Market, this market is your typical local market where you can purchase everything starting from meat to spices to fruits to even clothes and furniture.
- The key to shopping here is that you should have a flair for bargaining and you can get everything at a very reasonable rate.