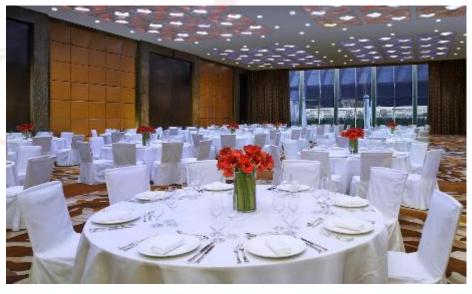

## **Meetings And Events**

| Hall     | Dimension | Area in sq.ft | Theatre | Cluster | Conference |
|----------|-----------|---------------|---------|---------|------------|
| Ballroom | 147 x 57  | 8482          | 800     | 400     | 420        |
| Altitude | 278 x 117 | 3035          | 150     | 120     | 0          |