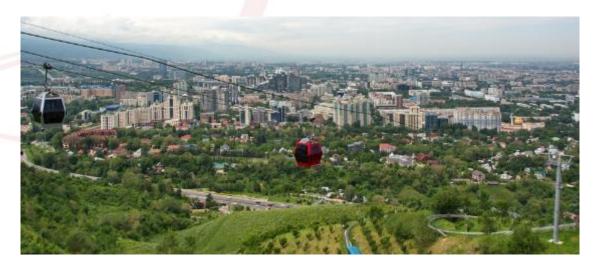

### **KOK TOBE:**

- Kok Tobe is a mountain in Almaty, Kazakhstan's largest city. There is a popular recreation area on top
  of the mountain.
- The mountain's height is 1100 meters above sea level.
- It is worth a visit to Kok Tobe because of its panoramic view of the city from all directions.