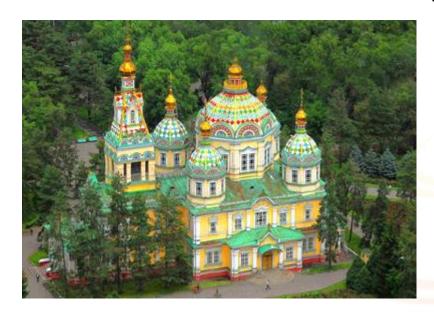

#### **ASCENSION CATHEDRAL**

- Also, known as the 'Zenkov Cathedral', Ascension Cathedral is one of the most beautiful, magnificent and architectural monument of the city of Almaty with the height of 56 meters and is located in the green Panfilov Park of Almaty
- A. Zenkov had supervised the construction of this cathedral in the early 19th century and legend goes that it was built without a single nail.
- But unfortunately, it's not true. Although the design is remarkably unique but it's because of the advanced technological expertise of that time