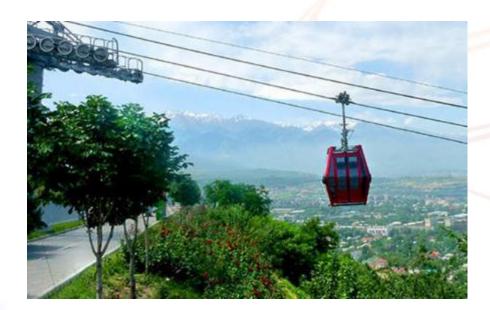

### **Day 4:**

- Breakfast at the hotel
- Proceed to Kok Tobe via cable car
- Lunch at an Indian Restaurant
- Shopping drop at Mega Mall
- Transfer to Hotel
- Dinner at an Indian Restaurant
- Overnight at Hotel.