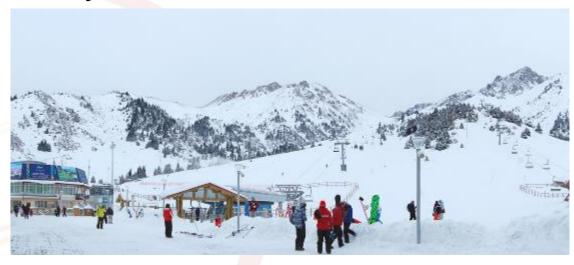

## The Shymbulak Ski Resort

- The Shymbulak Ski Resort is located 25km outside Almaty city. There are three ski lifts at the resort with the highest going to 3200 meters above sea level.
- There is also a Hotel located at the Resort, enabling those wishing to ski during the day, have a place to stay at night.
- The resort is located in the upper part of the Medeu Valley in the Zaiilisky Alatau mountain range.
- It is popular for its mild climate, large quantity of sunny days and great amount of snow through the winter (from November till May)