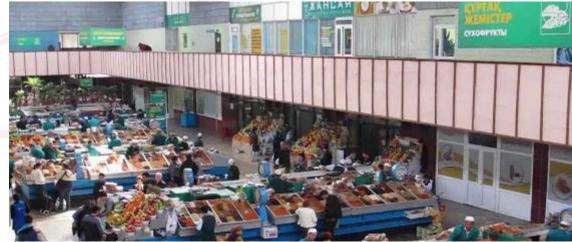

#### ZELYONY BAZAAR

- If you are among these, who don't like to go to a mall and prefer the outdoor market among fresh air and belong to the old-school shopping type, then without wasting any time, head straight towards the Zelyony Bazaar located close to the Paniflov Park in Almaty.
- Also, known as the Green Market, this market is your typical local market where you can purchase everything starting from meat to spices to fruits to even clothes and furniture.
- The key to shopping here is that you should have a flair for bargaining and you can get everything at a very reasonable rate.