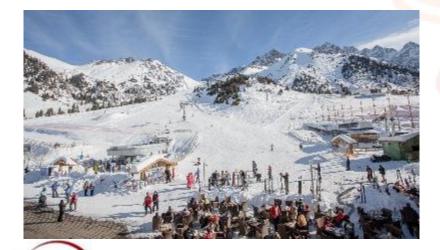

## The Shymbulak Ski Resort

- The Shymbulak Ski Resort is located 25km outside Almaty city. There are three ski lifts at the resort with the highest going to 3200 meters above sea level.
- There is also a Hotel located at the Resort, enabling those wishing to ski during the day, have a place to stay at night.
- The resort is located in the upper part of the Medeu Valley in the Zaiilisky Alatau mountain range.
- It is popular for its mild climate, large quantity of sunny days and great amount of snow through the winter (from November till May)