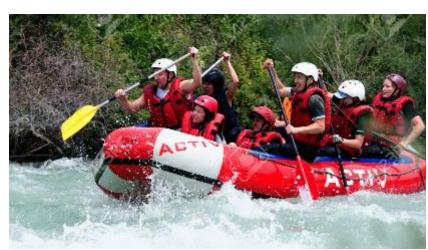

## **Rafting in Almaty**

- White water rafting is an up-and-coming sector of adventure tourism in Kazakhstan.
- Tour companies in Kazakhstan are offering a variety of white water tours that include day trips from Almaty as well as multi-day tours to different areas of the country.
- For people that are in Almaty, Kazakhstan for an extended period of time, or even for businessmen visiting Kazakhstan for a brief period of time, some of the shorter rafting tours are perfect for a breath of fresh air and dash of excitement outside the city. Supplement cost: INR 6,000 Per person