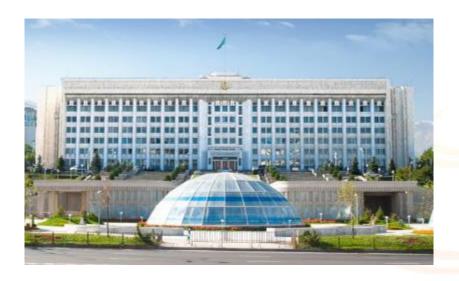

### **REPUBLIC SQUARE**

- Republic Square or The New Square is Almaty's main and central squares which is used for public events.
- This square had the former Presidential Palace which is now used as Municipal offices along with the Akimat House.
- The Monument of Independence, The Central State Museum and many other influential buildings of the area.