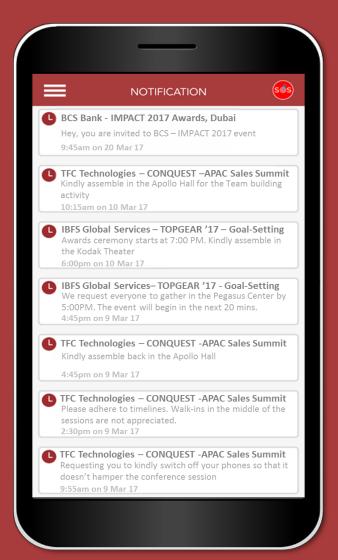

## **NOTIFICATIONS & REMINDERS**

Detailed schedules with timely alerts, & reminders of multiple events, for smooth event flow and attendance.