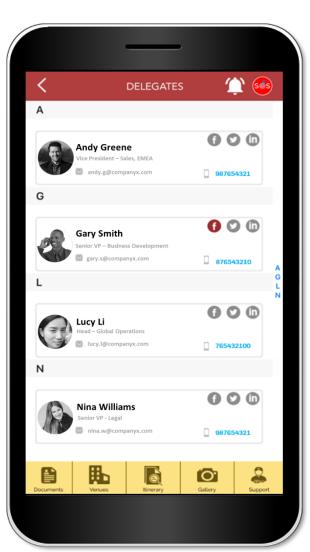

### **SOS ASSISTANCE 24\*7**

Instant access to the Trip Navigator team in case of any unforeseen challenges

**Complete list of all delegates in alphabetical order along with contact information and social profiles.** 