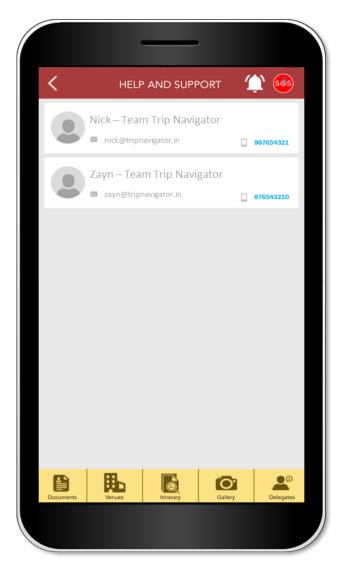

### **SOS ASSISTANCE 24\*7**

Instant access to the Trip Navigator team in case of any unforeseen challenges

**Complete list of all delegates in alphabetical order along with contact information and social profiles.** 