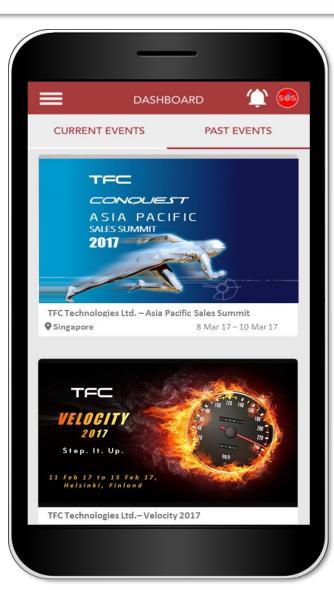

# **AT-A-GLANCE LISTING OF EVENTS**

Each delegate can see their upcoming events and past events they have attended, along with a gist of each event.